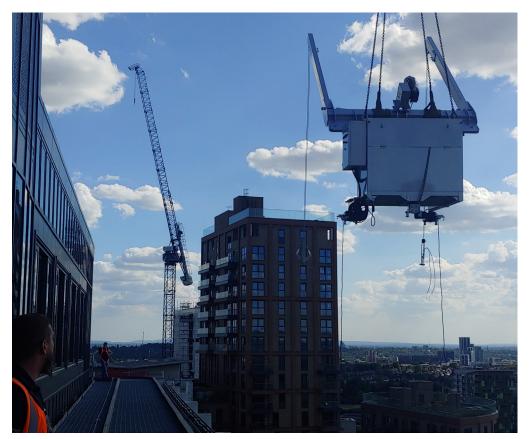

This project saw engineers from PTSG Access & Safety Ltd replace the original building maintenance unit (BMU) with a new one. A building maintenance unit enables technicians to safely access all parts of the building's façade to carry out cleaning and maintenance work.

The Group's engineers also installed restraint anchors on all elevations to comply with current regulations. The BMU was supplied by FBA Gomyl; the crane supplied by Ainscough; the restraint anchors were drilled by D-Drill.