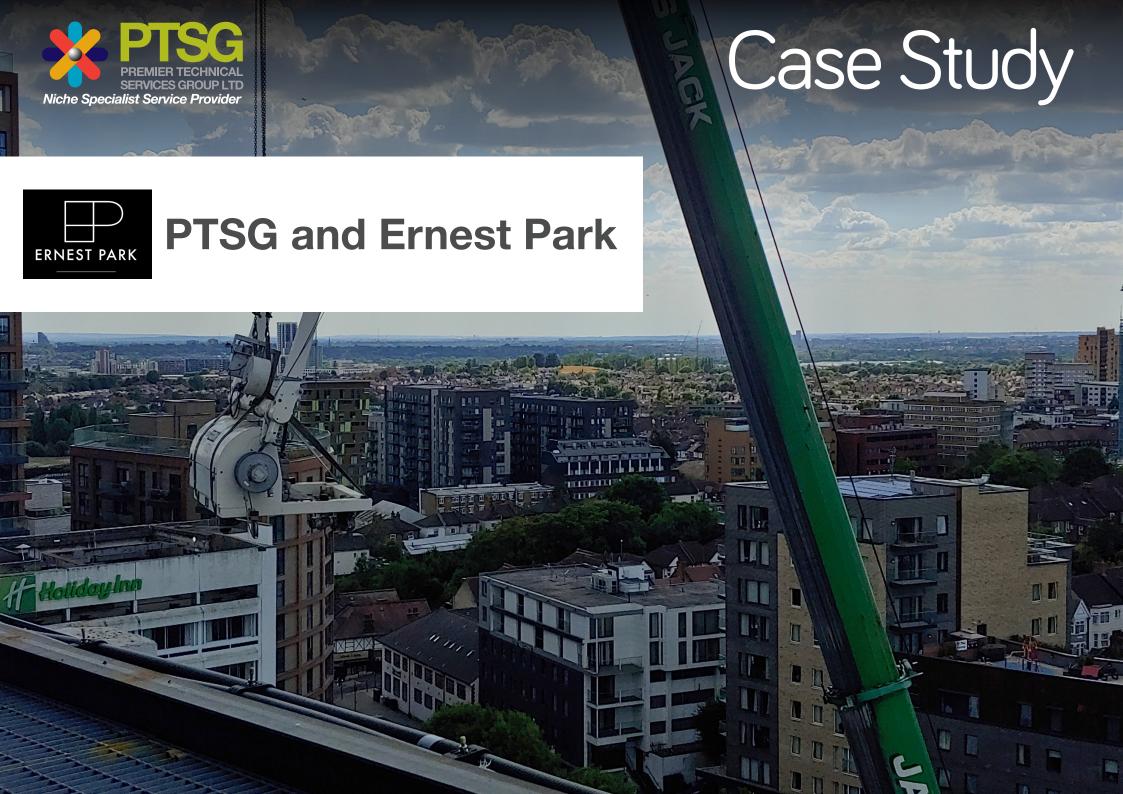

This project saw engineers from PTSG Access & Safety Ltd replace the original building maintenance unit (BMU) with a new one. A building maintenance unit enables technicians to safely access all parts of the building's façade to carry out cleaning and maintenance work.

The Group's engineers also installed restraint anchors on all elevations to comply with current regulations. The BMU was supplied by FBA Gomyl; the crane supplied by Ainscough; the restraint anchors were drilled by D-Drill.