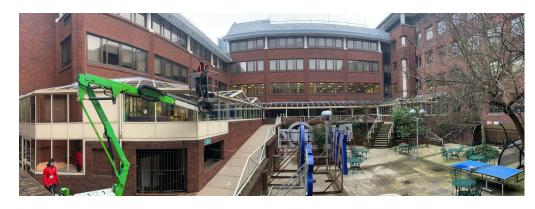

# Allianz glazing replacement

Working under the famous blue company logo, PTSG's engineers used a mobile elevating work platform (MEWP) to access windows in all areas of the building complex, which is arranged in three elevations with a paved area to the rear.