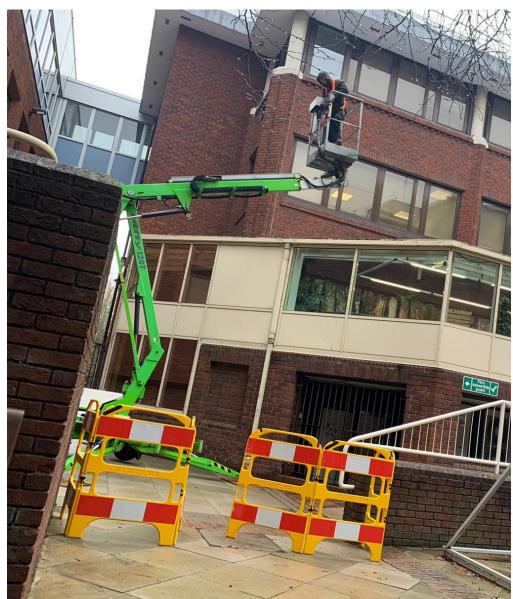

### Scope of work

PTSG Building Access Specialists Ltd was mobilised to attend the head office of Allianz Insurance in Guildford to undertake a glazing replacement project in January 2021.

MEWPs are versatile and can be easily manoeuvred to enable engineers to quickly access all areas of any building.

MEWPs are versatile and can be easily manoeuvred to enable engineers to quickly access all areas of any building.