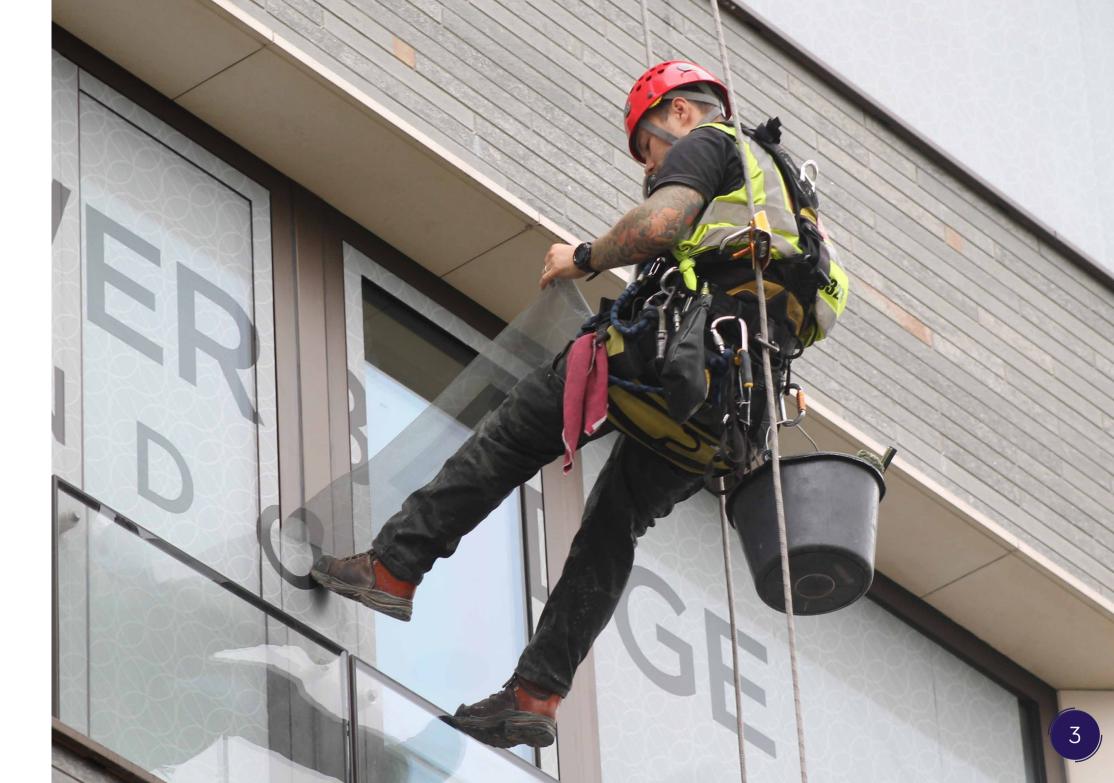

### Window Cleaning

We supply a wide range of high-level window cleaning services to a variety of commercial and industrial customers including major shopping centres, airports, sporting venues, hotels, military sites, universities and industrial buildings.

With an emphasis on safety, reliability and cost effectiveness, our background in the maintenance, installation and testing of equipment for working at heights means that we can offer a complete package of high level window cleaning services.

Our teams are highly skilled in the use of a range of equipment including rope access/abseiling techniques, BMU access, MEWPs and ladder work, allowing us to carry out full cleans at even the most challenging sites.