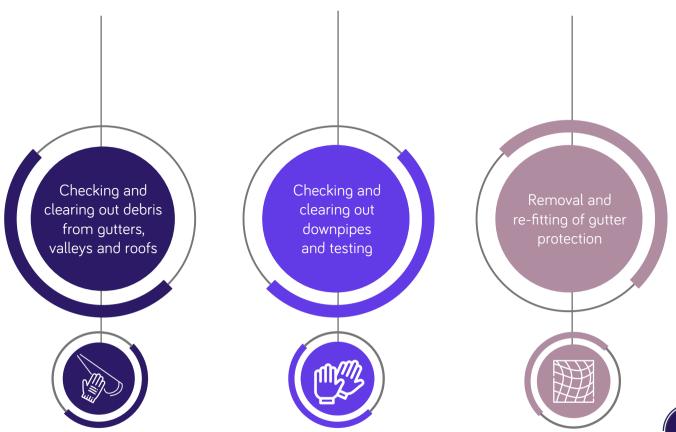

#### **Gutter Cleaning**

Gutters are often a problematic area for building maintenance. Over a period of time, they can easily become blocked by leaves and other debris causing them to stop working, overflow or leak into the building. These blockages will lead to corrosion over time, which could then result in damp patches appearing internally and eventually severe water ingress. Studies indicate that up to 64% of flood damage is due to blocked or damaged guttering.

To avoid flooding and other related issues such as damp and water ingress, PTSG can offer roof and gutter cleaning services for both residential and commercial clientele. Our experienced team takes care to carefully check your gutters and downpipes to ensure that all debris is removed. With a proven track record in delivering excellent results and solving clients' long-term gutter-related problems, you can have complete peace of mind that we will leave your gutters clean and in the best possible state of repair.