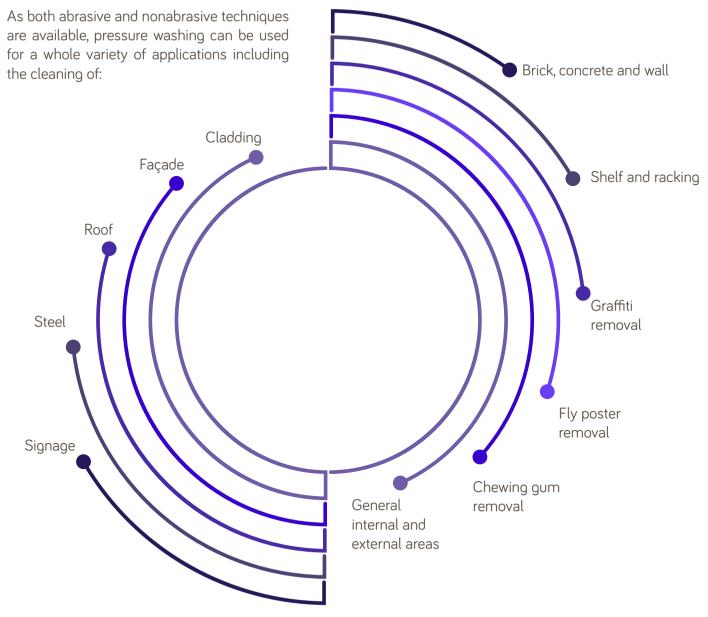

### **Pressure Washing**

PTSG offers pressure washing either as part of a working at height project or as a stand-alone service. Pressure cleaning is an alternative to the use of chemicals, making it safe, effective and environmentally friendly.