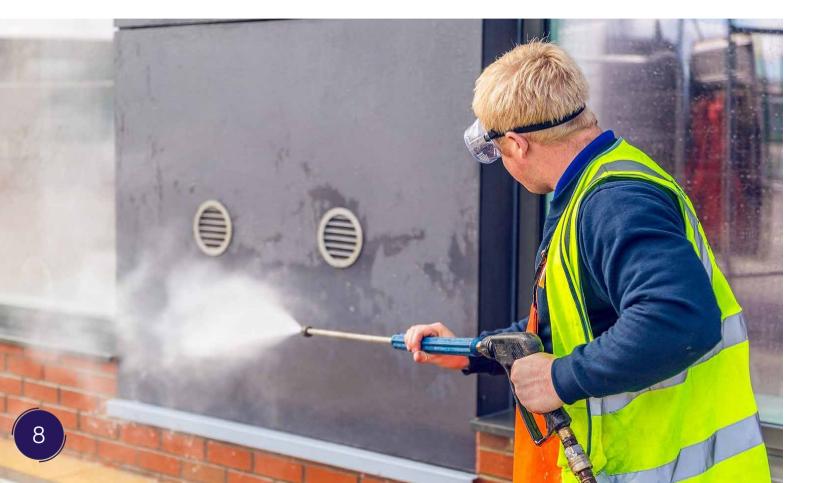

### **Pressure Washing**

PTSG offers pressure washing either as part of a working at height project or as a stand-alone service. Pressure cleaning is an alternative to the use of chemicals, making it safe, effective and environmentally friendly.